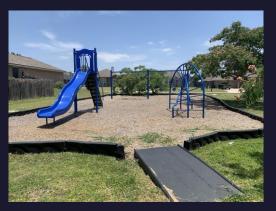

Fox Park

Obstacle Course

0.5ac

Concept Plan

- Rehab Playground, relocate equipment from Sims
- □ New teeny tiny equipment

Relocation & Rehab for Community Center Playground (3 pieces) and tables (2) (\$15,000)

Shade Structure Playground (???)

Rehab existing tot lot & surfacing (\$20,000)

Add teeny tiny tot lot (20,000)

Benches at Park