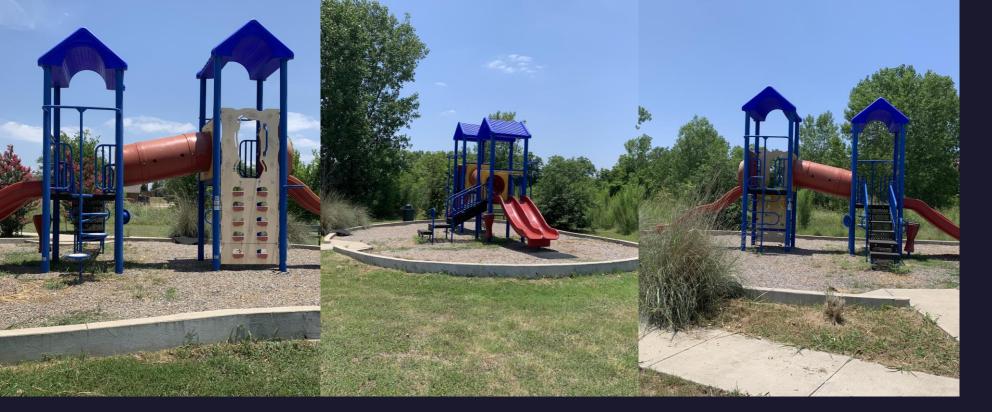

## FOX PARK

Nolanville, Texas

- Current Inventory
- Needs Assessment
- Public Engagement
- Concept Plan
- Implementation

<sup>I – Playground, 2 slides
2 – Benches
I – Irrigation/vegetation</sup> 

#### Introduction Current Inventory

- Fox Park was added to the City inventory in 2014 as a dedication from Oakridge apartments. Oakridge is responsible for the upkeep of the existing playground for 10 years. It is about one acre in size.
- Current inventory consist of landscape irrigation, playground, bench and parking lot with approximately 10 spots.
- Connects to JW Sims by way of sidewalk on 10<sup>th</sup> Street. Offers potential off system pedestrian connection to east side of City – off road.

Relocation & Rehab for Community Center Playground (3 pieces) and tables (2) (\$15,000)

Shade Structure Playground (???)

Rehab existing tot lot & surfacing (\$20,000)

Add teeny tiny tot lot (20,000)

Benches at Park