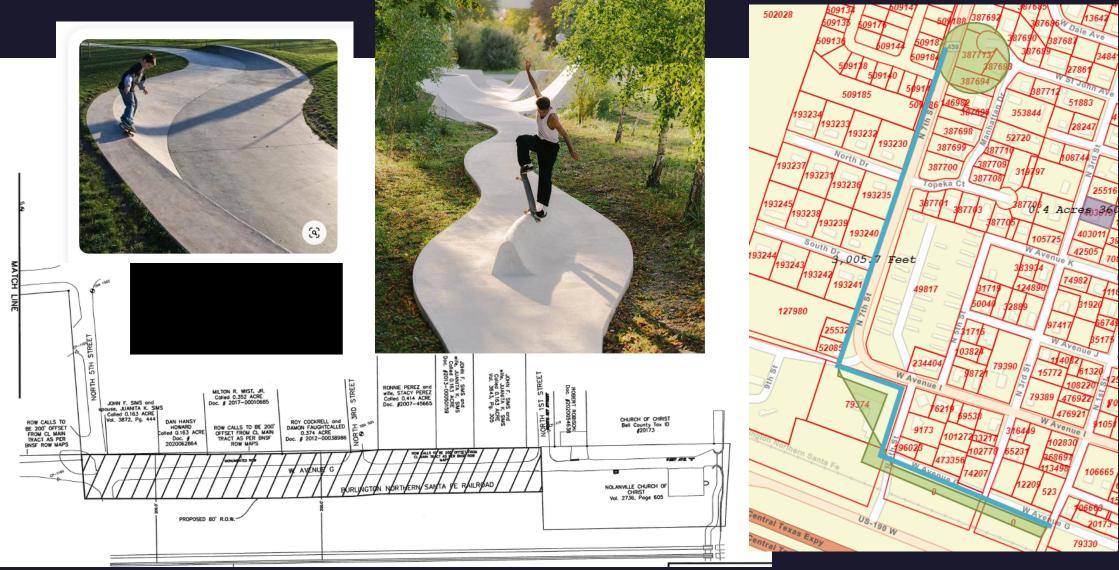

The way to get started is to quit talking and begin doing.

Walt Disney

Public Engagement:I.) Hearing scheduled2.) Survey Needed3.) Video w/ Planning & Zoning?

What else should we do to get the word out?

□ 5000 sq ft Skate Park, with trees lining pump track.

# Suggested Budget for Fox Park

• Grant match used to install:

Obstacle Course (~\$40,000)

Pavilion (\$40,000)

Landscape (\$10,000)

\$200,000 Skate Park – prearranged for TPW grant match in the event of winning authorization for local park grant (\$150,000).