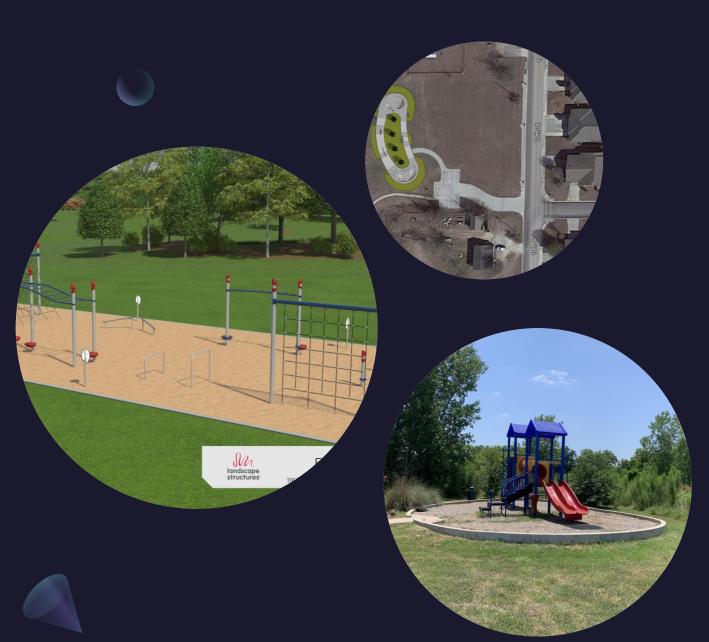

## FOX PARK

Nolanville, Texas

- Current Inventory
- Needs Assessment
- Public Engagement
- Concept Plan
- Implementation

<sup>I – Playground, 2 slides
2 – Benches
I – Irrigation/vegetation</sup> 

#### Introduction Current Inventory

- Fox Park was added to the City inventory in 2014 as a dedication from Oakridge apartments. Oakridge is responsible for the upkeep of the existing playground for 10 years. It is about one acre in size.
- Current inventory consist of landscape irrigation, playground, bench and parking lot with approximately 10 spots.
- Connects to JW Sims by way of sidewalk on 10<sup>th</sup> Street. Offers potential off system pedestrian connection to east side of City – off road.

Fox Park

Obstacle Course

0.5ac

Concept Plan

- Rehab Playground, relocate equipment from Sims
- □ New teeny tiny equipment