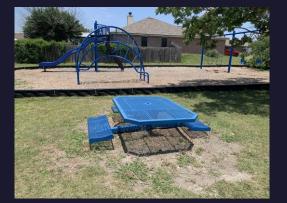

Relocation & Rehab for Community Center Playground (3 pieces) and tables (2) (\$15,000)

Shade Structure Playground (???)

Rehab existing tot lot & surfacing (\$20,000)

Add teeny tiny tot lot (20,000)

Benches at Park